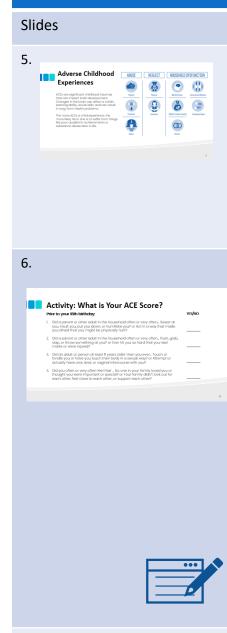

**Trainer Notes:** Note: Share with learners that ACE scores are personal and do not have to be shared with others. Read questions out loud with group, prompt to write yes/no on a piece of paper.

Understanding ourselves as adults often means revisiting our childhoods. When you take your ACE test, or adverse childhood experience test, it helps you do that. The ACE test asks 10 questions, and at the end we will provide you with your score and information on what it may mean for you.

For this activity, we want you to self-reflect on your own childhood. Recognizing experiences in your own life can help create a better sense of understanding and working with ACE victims.

Take a moment to read through the statements on the slide and write "Yes" next to the statements that have happened to you.

Take your ACE Test : Understand your health risks. (stopabusecampaign.org)

#### <u>Trainer Notes:</u> Now add up your "Yes" answers: \_ This is your ACE Score.

Adverse Experiences, Trauma and Human Trafficking