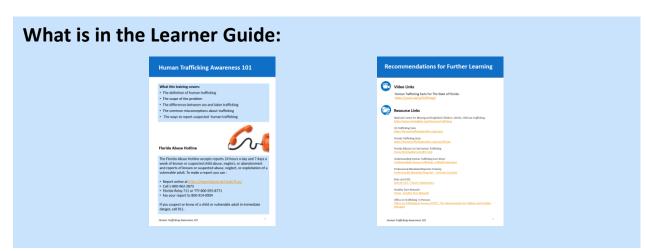

#### At-Risk of Human Trafficking Learner Resource Guide

Please share the following learner guide to participants of the trainings. Learner Resource Guide

#### Human Trafficking Awareness 101 eLearning Course Link

Please provide the link to complete the eLearning course for Module 1. Participants must complete this course before receiving training on the remaining modules. This course will contain a Pre-Assessment of the content.