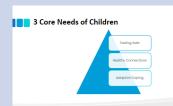

h

### Trainer Notes:

Let's talk about using a Strength base approach

### Working with Children and Youth At Risk of Human Trafficking

٠

### Slides

24.

What is a Strength-based approach?

### **Trainer Notes and Course Content**

### Trainer Notes:

A strength-based approach is to build the inner strength, selfesteem, and self-image of the at-risk youth by focusing on their positive attributes to empower them instead of focusing on their negative ones. Strength-based approach

- Focuses on the positive attributes, of a person or a group, rather than the negative ones.
- Allows youth to see themselves at their best, in order to see the value, they bring, by just being themselves.
- Helps youth to identifies anything that may be holding them back in their individual growth.

#### 25.



### **Trainer Notes:**

**Feeling Safe:** Children who have experienced trauma are continually alert to the possibility of threat. They experience chronic stress and anxiety that impacts on their emotions and behavior. We can support children and young people by creating an environment of emotional and culturally safety where their emotions and perceptions are acknowledged and respected.

**Healthy Connections:** Children and young people in care can be acutely aware that they are different and can hunger for normality. Mixing with local kids and your community helps normalize their experience and develop healthy connections with caregivers. We can support healthy relationships by focusing on their connections with kids, rather than focusing on teaching them how to behave.

Adaptive Copi