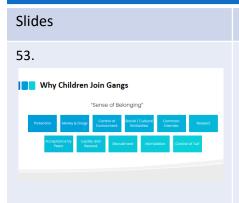

#### **Trainer Notes:**

In a 2015 statewide study of juvenile offenders in Florida found that the youth who were arrested for trading sex had the highest rates of childhood adversity.

Florida DJJ used the PACT assessment to determine the risk and needs of an offender. The Positive Achievement Change Tool (PACT) is a fourth-generation actuarial risk/needs assessment designed to assess a youth's overall risk to reoffend, as well as to rank-order criminogenic needs/dynamic risk factors.