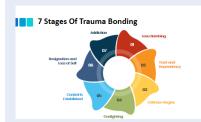

#### **Trainer Notes:**

Stage 1: "Love Bombing"—The trafficker showers their victim with love and validation. (The trafficker provides gifts)
Stage 2: Trust and Dependency—They start to trust that they will love their trafficker forever. They now depend on their trafficker for love and validation. (The traffickers makes them promises like they will marry them or give them children)
Stage 3: Criticism Begins—The trafficker gradually reduces the amount of love and validation that they give their victim and start to criticize their victim and blame them for things. The trafficker starts making demands. (If you really love me, you will do this for me...)

**Stage 4:** "Gaslighting"—The trafficker tell their victim that this is all their fault. If they would only trust them and do exactly as they say, they would shower them with love again. They try to make them doubt their own perceptions and accept their trafficker's interpretation of reality (Who will love them after people find out everything they have done).

**Stage 5:** Control Is Established- They do not know what to believe but think that their only chance of getting back the good feelings of Stage 1 is to try doing things their traffickers way. **Stage 6:** Resignation and Loss of Self—The abusive situation gets worse, not better. When they try to fight back, their trafficker increases the abuse. Physical abuse is added to the verbal abuse. Now they would just settle for peace and for the fighting to stop. They are confused, unhappy, and their selfesteem is at its lowest.

**Stage 7:** Addiction- Their friends and family are worried about them. They know that this situation is terrible, but they feel as if they cannot leave because their trafficker is now everything to them. All they can think about is winning back their traffickers' attention and love. (The psychological bond has been established)