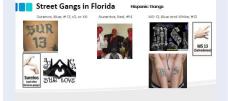

#### **Trainer Notes:**

In a 2015 statewide study of juvenile offenders in Florida found that the youth who were arrested for trading sex had the highest rates of childhood adversity.

Florida DJJ used the PACT assessment to determine the risk and needs of an offender. The Positive Achievement Change Tool (PACT) is a fourth-generation actuarial risk/needs assessment designed to assess a youth's overall risk to reoffend, as well as to rank-order criminogenic needs/dynamic risk factors.