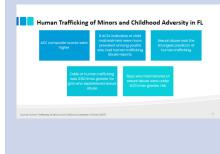

#### **Trainer Notes:**

Ask learners: What do human trafficking of minors and childhood adversity look like in Florida?

The study\* in 2017 found that minors in Florida had high ACE composite scores. Six ACEs indicative of child maltreatment were more prevalent among youths who had human trafficking abuse reports. Sexual abuse was the strongest predictor of human trafficking:

➤ Odds of human trafficking was 2.52 times greater for girls who experienced sexual abuse.

➤ Boys who had histories of sexual abuse were under 8.21 times greater risk.

**Reference:** Human Trafficking of Minors and Childhood Adversity in Florida (2017)