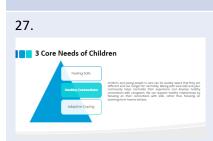

s with caregivers. We can support healthy relationships by focusing on their connections with kids, rather than focusing on teaching them how to behave.

Adaptive Coping: Children and young people in care who have experienced trauma can have difficulty controlling their emotions and impulses. Research tells us that learning to manage emotions is based on the availability of support, coaching and trust from caregivers – so your role is vital. Active listening and focusing on the feelings that are driving their behavior will assist these kids develop healthy and adaptive strategies to cope with the past.

Supporting children who've experienced trauma - Fostering a child | Family & Community Services (nsw.gov.au)

### Working with Children and Youth At Risk of Human Trafficking

#### Slides



**Trainer Notes and Course Content** 

### **Trainer Notes:**

**Feeling Safe:** Children who have experienced trauma are continually alert to the possibility of threat. They experience chronic stress and anxiety that impacts on their emotions and behavior. We can support children and young people by creating an environment of emotional and culturally safety where their emotions and perceptions are acknowledged and respected.

**Healthy Connections:** Children and young people in care can be acutely aware that they are different and can hunger for normality. Mixing with local kids and your community helps normalize their experience and develop healthy connections with caregivers. We can support healthy relationships by focusing on their connections with kids, rather than focusing on teac