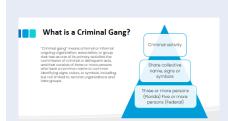

#### **Trainer Notes:**

In a 2015 statewide study of juvenile offenders in Florida found that the youth who were arrested for trading sex had the highest rates of childhood adversity.

Florida DJJ used the PACT assessment to determine the risk and needs of an offender. The Positive Achievement Change Tool (PACT) is a fourth-generation actuarial risk/needs assessment designed to assess a youth's overall risk to reoffend, as well as to rank-order criminogenic needs/dynamic risk factors.