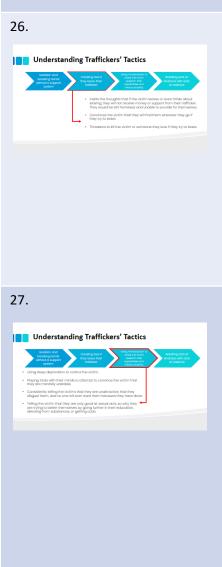

#### **Trainer Notes:**

ACEs stands for Adverse Childhood Experiences. These experiences can include things like physical, emotional abuse, neglect, caregiver mental illness, and household violence. The more ACEs a child experience, the more likely he or she may suffer from things, like poor academic achievements or substance abuse later in life. Experiencing many ACE's as well as things like racism and community violence without supportive adults can cause what's known as toxic stress. This excessive activation of the stress response system can lead to long-lasting wear and-tear on the body and brain.

**Trainer Notes:** Note: Share with learners that ACE scores are personal and do not have to be shared with others. Read questions out loud with group, prompt to write yes/no on a piece of paper.

Understanding ourselves as adults often means revisiting our childhoods. When you take your ACE test, or adverse childhood experience test, it helps you do that. The ACE test asks 10 questions, and at the end we will provide you with your score and information on what it may mean for you.