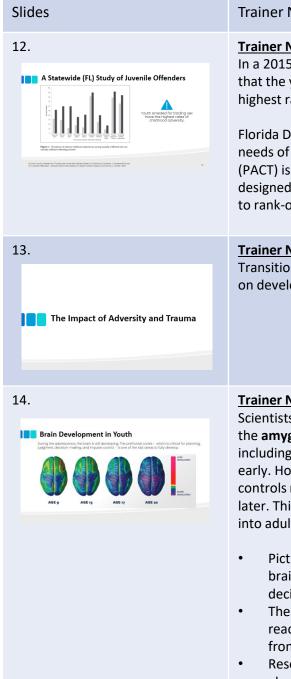

#### **Trainer Notes:**

In a 2015 statewide study of juvenile offenders in Florida found that the youth who were arrested for trading sex had the highest rates of childhood adversity.

Florida DJJ used the PACT assessment to determine the risk and needs of an offender. The Positive Achievement Change Tool (PACT) is a fourth-generation actuarial risk/needs assessment designed to assess a youth's overall risk to reoffend, as well as to rank-order criminogenic needs/dynamic risk factors.

#### **Trainer Notes:**

Scientists have identified a specific region of the brain called the amygdala that is responsible for immediate reactions including fear and aggressive behavior. This region develops early. However, the frontal cortex, the area of the brain that controls reasoning and helps us think before we act, develops later. This part of the brain is still changing and maturing well into adulthood.

- Pictures of the brain in action show that adolescents' brains work differently than adults when they make decisions or solve problems.
- Their actions are guided more by the emotional and reactive amygdala and less by the thoughtful, logical frontal cortex.
- Research has also shown that exposure to drugs and alcohol during the teen years can change or delay these developments.