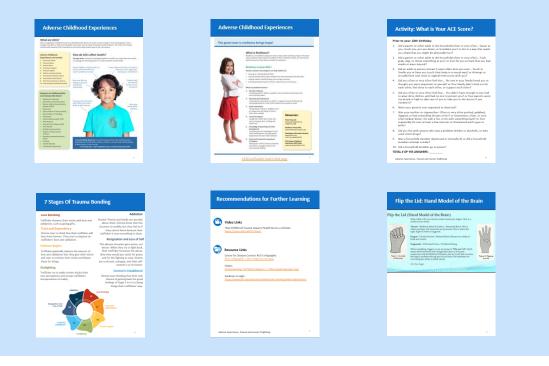

#### What is in the Learner Guide:

#### **Trainer Notes:**

ACEs stands for Adverse Childhood Experiences. These experiences can include things like physical, emotional abuse, neglect, caregiver mental illness, and household violence. The more ACEs a child experience, the more likely he or she may suffer from things, like poor academic achievements or substance abuse later in life. Experiencing many ACE's as well as things like racism and community violence without supportive adults can cause what's known as toxic stress. This excessive activation of the stress response system can lead to long-lasting wear and-tear on the body and brain.

**Trainer Notes:** Note: Share with learners that ACE scores are personal and do not have to be shared with others. Read questions out loud with group, prompt to write yes/no on a piece of paper.

Understanding ourselves as adults often means revisiting our childhoods. When you take your ACE test, or adverse childhood experience test, it helps you do that. The ACE test asks 10 questions, and at the end we will provide you with your score and information on what it may mean for you.

#### <u>Trainer Notes:</u> Now add up your "Yes" answers: \_ This is your ACE Score.

Adverse Experiences, Trauma and Human Trafficking

#### Trainer Notes:

The hand model of the brain, proposed by Dr. Dan Siegel, provides a simplified way to understand the brain's functions and reactions. It suggests that the brain can be thought of as having an "upstairs" and a "downstairs" component. The upstairs brain represents rational thinking, planning, and decision-making, while the downstairs brain encompasses our emotional and survival instincts.