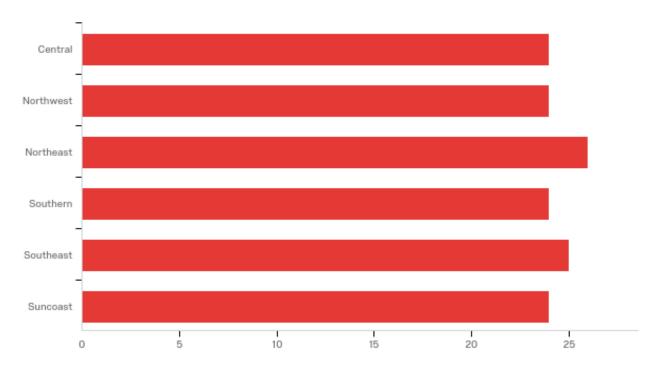

## **Region - Region**

| # | Answer    | %      | Count |
|---|-----------|--------|-------|
| 1 | Central   | 16.33% | 24    |
| 2 | Northwest | 16.33% | 24    |
| 3 | Northeast | 17.69% | 26    |
| 4 | Southern  | 16.33% | 24    |
| 5 | Southeast | 17.01% | 25    |
| 6 | Suncoast  | 16.33% | 24    |
|   | Total     | 100%   | 147   |