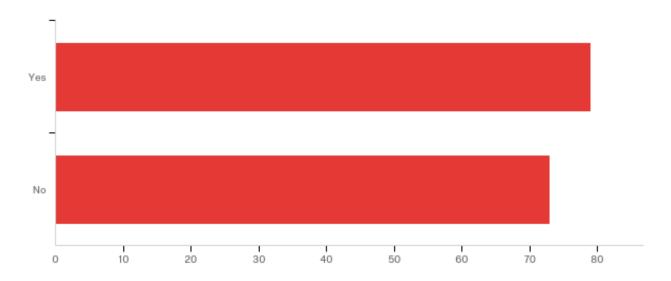

| # | Answer | %      | Count |
|---|--------|--------|-------|
| 1 | Yes    | 53.95% | 82    |
| 2 | No     | 46.05% | 70    |
|   | Total  | 100%   | 152   |

Q294 - Supervisor case consultation notes indicate that the supervisor was providing coaching and mentoring to the CPI to ensure accurate and timely safety decisions are achieved.

| # | Answer | %      | Count |
|---|--------|--------|-------|
| 1 | Yes    | 51.97% | 79    |
| 2 | No     | 48.03% | 73    |
|   | Total  | 100%   | 152   |