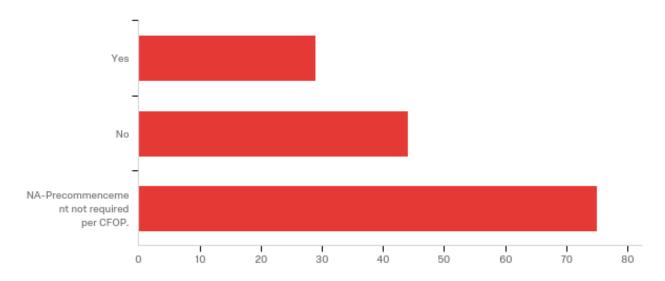

Q279 - Did the CPIS conduct a pre-commencement consultation with the CPI as needed based upon CFOP if applicable?

| # | Answer                                    | %      | Count |
|---|-------------------------------------------|--------|-------|
| 1 | Yes                                       | 19.59% | 29    |
| 2 | No                                        | 29.73% | 44    |
| 3 | NA-Precommencement not required per CFOP. | 50.68% | 75    |
|   | Total                                     | 100%   | 148   |