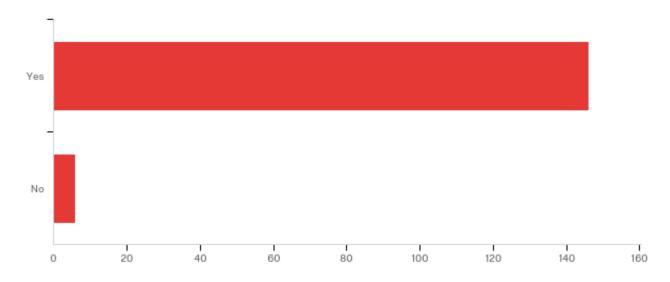

## Q292 - Did the CPIS conduct an initial case consultation, as required by CFOP?

| # | Answer | %      | Count |
|---|--------|--------|-------|
| 1 | Yes    | 96.05% | 146   |
| 2 | No     | 3.95%  | 6     |
|   | Total  | 100%   | 152   |