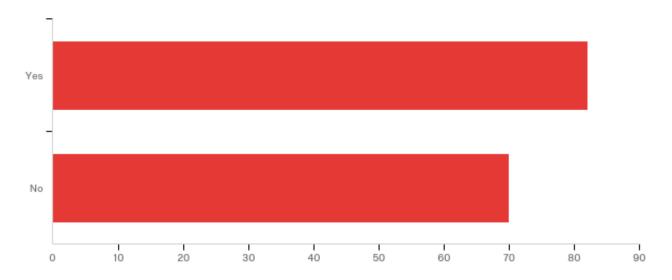

Q293 - Is there evidence the CPI Supervisor was regularly consulting with the CPI, recommending actions when concerns are identified, and ensuring recommended actions followed up on urgently when indicated by the case dynamics. This would include the supervisor requesting and conducting a second tier consultation if needed and completing follow-up consultations as indicated.

| # | Answer | %      | Count |
|---|--------|--------|-------|
| 1 | Yes    | 53.95% | 82    |
| 2 | No     | 46.05% | 70    |
|   | Total  | 100%   | 152   |

Q294 - Supervisor case consultation notes indicate that the supervisor was providing coaching and mentoring to the CPI to ensure accurate and timely safety decisions are achieved.